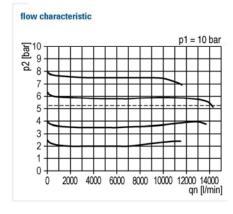

Flow rate measurement: At  $P_1 = 8$  bar,  $P_2 = 6$  bar and pressure drop  $\Delta_p = 1$  bar

Internal air consumption: Depending on secondary pressure

| Pressure regulator incl. pressure gauge |          |        |                    |                   |                    |      |    |  |  |
|-----------------------------------------|----------|--------|--------------------|-------------------|--------------------|------|----|--|--|
| Art. No.                                | Type No. | Thread | Housing            | Control range bar | Flow rate<br>l/min | Size | DN |  |  |
| 133102                                  | R 45 - 6 | G 1    | Die-cast aluminium | 0.2 - 6           | 12500              | 4    | 25 |  |  |