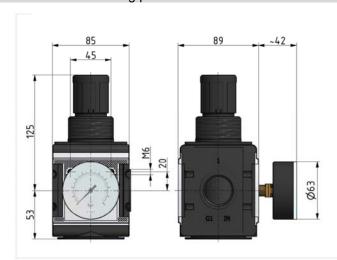

Flow rate measurement: At  $P_1 = 8$  bar,  $P_2 = 6$  bar and pressure drop  $\Delta_p = 1$  bar

Internal air consumption: Depending on secondary pressure

| Pressure regulator incl. pressure gauge |          |        |                    |                   |                    |      |    |  |  |
|-----------------------------------------|----------|--------|--------------------|-------------------|--------------------|------|----|--|--|
| Art. No.                                | Type No. | Thread | Housing            | Control range bar | Flow rate<br>l/min | Size | DN |  |  |
| 133102                                  | R 45 - 6 | G 1    | Die-cast aluminium | 0.2 - 6           | 12500              | 4    | 25 |  |  |