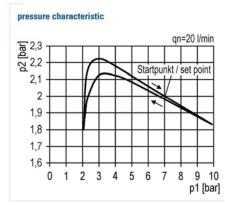

## »multifix« series

Reversible diaphragm pressure regulators, independent of inlet pressure, with self-relieving design. The pressure setting can be locked by pushing the button down.

Max. input pressure:16 barMax. medium temperature:60 °CMax. ambient temperature:60 °CSpring bonnet:POM-brassSealant:NBR