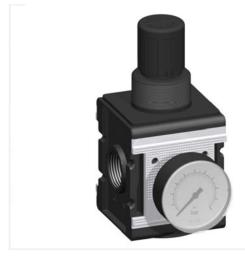

## **Pressure regulator**

Art. No. 133102 - Type No. R 45 - 6

P 1-312 e

## »multifix« series

Reversible diaphragm pressure regulators, independent of inlet pressure, with self-relieving design. The pressure setting can be locked by pushing the button down.

Max. input pressure:16 barMax. medium temperature:60 °CMax. ambient temperature:60 °CSpring bonnet:POM-brassSealant:NBR