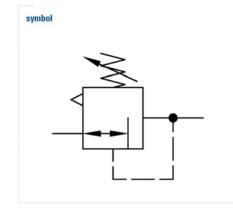

## »multifix« series

Reversible diaphragm pressure regulators, independent of inlet pressure, with self-relieving design. The pressure setting can be locked by pushing the button down.

Max. input pressure:16 barMax. medium temperature:60 °CMax. ambient temperature:60 °CSpring bonnet:POM-brassSealant:NBR